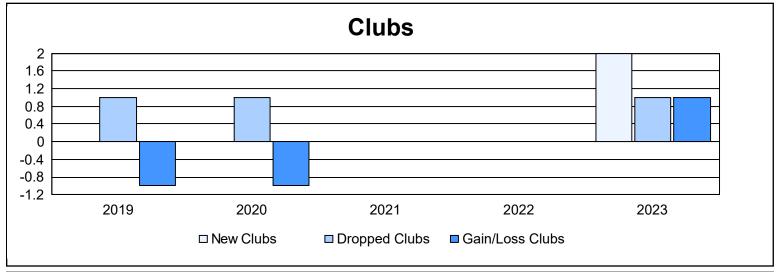

District A 5 As of June 2023 Cumulative

| Year      | New<br>Clubs | Dropped<br>Clubs | Gain/<br>Loss<br>Clubs | New<br>Members | Charter<br>Members | Reinstate<br>Members | Transfer<br>Members | Total<br>Member<br>Added | Total<br>Members<br>Dropped | Gain/<br>Loss<br>Members |
|-----------|--------------|------------------|------------------------|----------------|--------------------|----------------------|---------------------|--------------------------|-----------------------------|--------------------------|
| 2018-2019 | 0            | 1                | -1                     | 108            | 0                  | 9                    | 11                  | 128                      | 149                         | -21                      |
| 2019-2020 | 0            | 1                | -1                     | 76             | 1                  | 4                    | 9                   | 90                       | 142                         | -52                      |
| 2020-2021 | 0            | 0                | 0                      | 53             | 1                  | 4                    | 5                   | 63                       | 142                         | -79                      |
| 2021-2022 | 0            | 0                | 0                      | 96             | 1                  | 5                    | 7                   | 109                      | 108                         | 1                        |
| 2022-2023 | 2            | 1                | 1                      | 149            | 49                 | 7                    | 9                   | 214                      | 173                         | 41                       |
| Average   | 0            | 1                | 0                      | 96             | 10                 | 6                    | 8                   | 121                      | 143                         | -22                      |